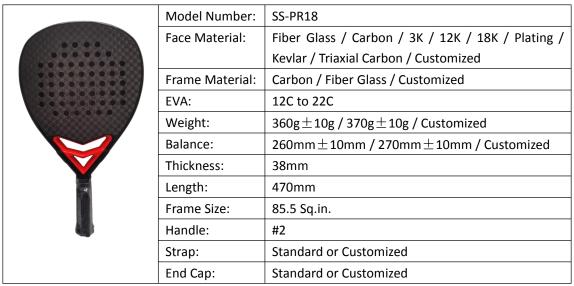

Model Number: SS-PR18

Diamond shape carbon padel racquet Model SS-PR18 is favored shape of many professional players.

#### PARAMETERS: