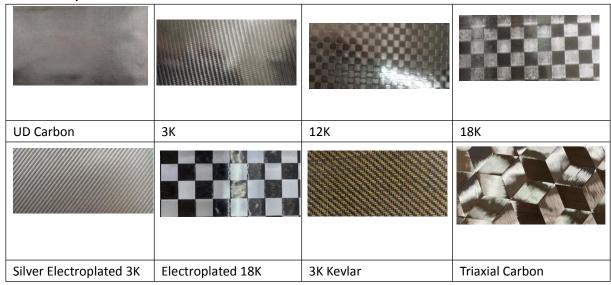

rs.

#### 12K CARBON:

high modulus carbon fibre fabric weave incorporated into the racket face construction for optimum consistency & performance.

#### LD15 Foam EVA:

A special application of low-density elastic EVA combines with a reinforced face fabric spec for exceptional comfort and feel, with extra power at low swing speeds.

### REINFORCED CONSTRUCTION

Structural reinforcement applied around the bridge area of the racket providing additional stability and control with lower air resistance for increased swing speed and maneuverability.

#### PARAMETERS:





# **Customized Service:**

Except the standard diamond shape carbon padel racquet SS-PR18, we could provide a lot customized options of layups, painting, straps, end caps etc.

## **Material Options of Carbon Padel Racket:**



#### **Customized Painting Options:**



# What can we do for customers:

- 1, Customize logo, customize painting, as well as customize packing.
- 2, Develop your own mould carbon padel rackets, carbon squash rackets, carbon tennis rackets etc. (ODM & OEM)
- 3, Professional R&D and production management, we could provide the fast sample request and in time delivery.
- 4, Fast Pre-sale service and After-sale service.

## **FACTORY ADVANTAGE OF SPARK SHOT:**

- 1, We have over 10 engineers in our R&D dept. We will provide the shorter development cycle when your provide a new product plan.
- 2, Covers complete production process: Design resin formulation, Prepreg, Layer Preform,



Molding, Puttying, Painting.

- 3, We have the strict R&D develop standards, We never start mass production un