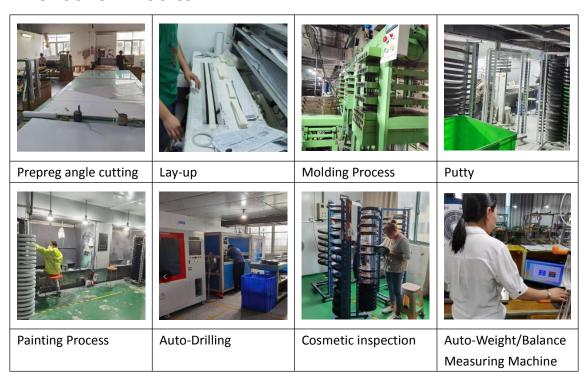

carbon tennis rackets etc. (ODM & OEM)
- 3, Professional R&D and production management, we could provide the fast sample request and in time delivery.
- 4, Fast Pre-sale service and After-sale service.

## **FACTORY ADVANTAGE OF SPARK SHOT:**

- 1, We have over 10 engineers in our R&D dept. We will provide the shorter development cycle when your provide a new product plan.
- 2, Covers complete production process: Design resin formulation, Prepreg, Layer Preform,



Molding, Puttying, Painting.

- 3, We have the strict R&D develop standards, We never start mass production until our new products pass all the tests successfully.
- 4, Production capacity: 20,000 pcs/month (Carbon Padel Rackets, Carbon Beach Tennis Racket, Carbon Squash Rackets, Carbon Tennis Rackets)

## PRODUCTION PROCESS:



## FAQ:

Q1: What's your terms of packing:

A: Generally, we pack the diamond shape carbon padel racquet in PP Bags and cartons. We can design your branded boxes if you have other requests.

Q2: What's your terms of payment?

A: T/T 30% as deposit, and 70% before delivery. We'll show you the photos of the products and packages before you pay the balance.

Q3: How about your delivery time:

A: Generally, the lead time time of diamond shape carbon padel racquet is 30 to 60 days after receiving your advance payment. (We need your painting graphic before production)

Q4: Can we produce according to the samples?

A: Yes, We can produce by your samples or technical drawings, We can build the molds and design the new layups.